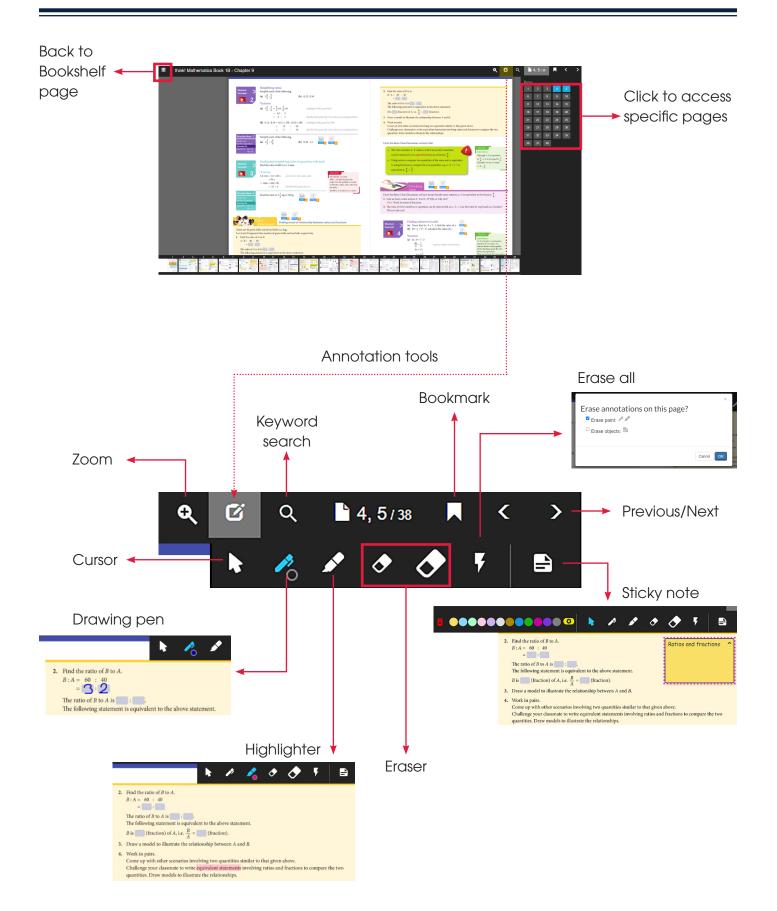

ks that you have activated and their respective access expiry dates.

c. Show Archive

Click on (Show Archive) to view the list of books that you have archived.

# A Edit Profile Change Password Devices Peedback Expiry Dates Activation Activation Activation Activation Activation Activation Activation Activation



b.

| 名 Edit Profile    |  |
|-------------------|--|
| 음 Change Password |  |
| . Devices         |  |
| 🗹 Feedback        |  |
| 🛱 Expiry Dates    |  |
| Activation        |  |
| 🖻 Show Archive    |  |
| G Log Out         |  |
|                   |  |





#### 10. Technical Support Helpdesk

- a. For activation codes or licensing issues, please email info@sl-education.com.
- b. For app issues (within the Bookshelf), please email support@commontown.com.

### Using the eReader



#### For more information,





sl-education.myshopify.com