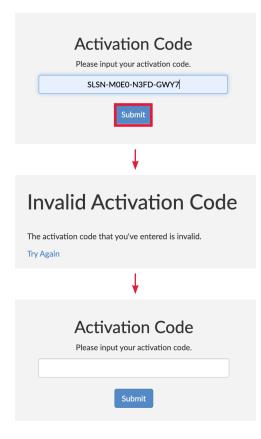

## **Redeeming Activation Codes in the SL EduHub App**

**Activation Code** 

Please input your activation code. CTTE-ST1N-G230-811

4. Open the activation popup window Click on the settings icon 🕸 and select (Activation).

 Redeem eBook with activation code Enter the activation code. Then click on (Submit).

- Title
   X

   Image: Output of think! Mathematics G3 Textbook 1B

   Type: CT DEMO / Subjects: / Level: Secondary School