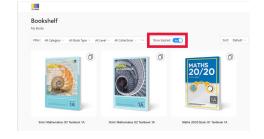

#### 7. Access eBook

Available eBooks will be displayed on the Bookshelf.

Click on an eBook icon to open it in the eReader.

a.