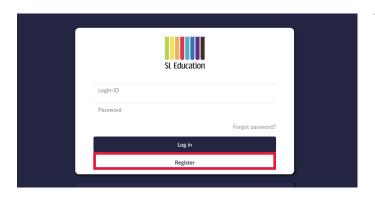

# Navigating to the SL EduHub App

 Accessing the website Go to <u>https://shinglee.ready.sg/</u> and click on (Register) to create an account.

- 2. Creating an account
  - a. Fill in your particulars in the respective fields and click on (Save).
  - b. A confirmation window will be shown upon successful registration.

#### Registration successful

You can now log in to your account with your registered email address/password. Thank you for registering with us.

|         | SL Education |                  |
|---------|--------------|------------------|
| User123 |              |                  |
| •••••   |              |                  |
|         |              | Forgot password? |
|         | Log in       |                  |
|         | Register     |                  |
|         |              |                  |

3. Log in to SL EduHub Enter your login ID and password.