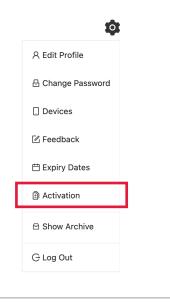

## **Redeeming Activation Codes in the SL EduHub App**

**Activation Code** 

Please input your activation code. CTTE-ST1N-G230-811

4. Open the activation popup window Click on the settings icon 🕸 and select (Activation).

#### 8. Settings 🏟

a. Feedback

Click on (Feedback) to send us your feedback about the app. Alternatively, you may also contact our Technical Support Helpdesk.

b. Expiry Dates

Click on (Expiry Dates) to view the list of books that you have activated and their respective access expiry dates.

c. Show Archive

Click on (Show Archive) to view the list of books that you have archived.